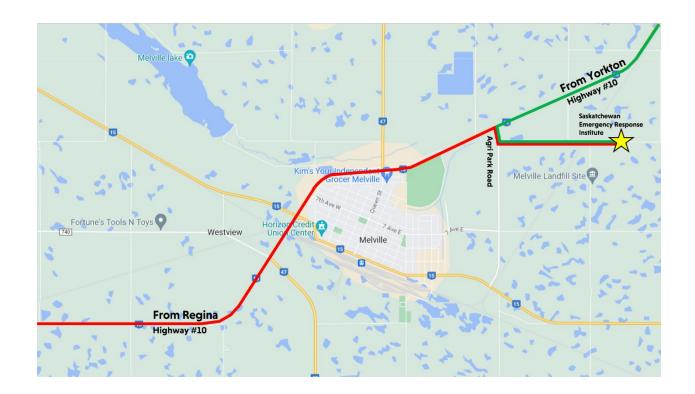

## Provincial Firefighting Training Program Launch

Map and Directions

August 22, 2023 at 11 a.m.

The event and demonstration will be held at the Saskatchewan Emergency Response Institute outside of Melville, Saskatchewan. Directions are below.

## From Regina

- Continue on Highway #10 past the city of Melville.
- Turn right (south) onto Agri Park Road.
- Take the first left and continue past the train tracks.
- The training site will be on your right.

## From Yorkton

- Turn left onto Agri Park Road (if you reach Melville, you have gone too far).
- Take the first left and continue past the train tracks.
- The training site will be on your right.

Parking will be available on the west side of the training site and overfill parking will be along the side of the road.