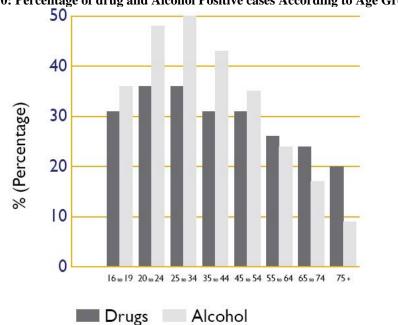

Figure 10: Percentage of drug and Alcohol Positive cases According to Age Group

Source: Beirness et al, Drug use Among Fatally Injured Drivers, 2010 as printed in Road Safety in Canada, 2011 (Transport Canada)