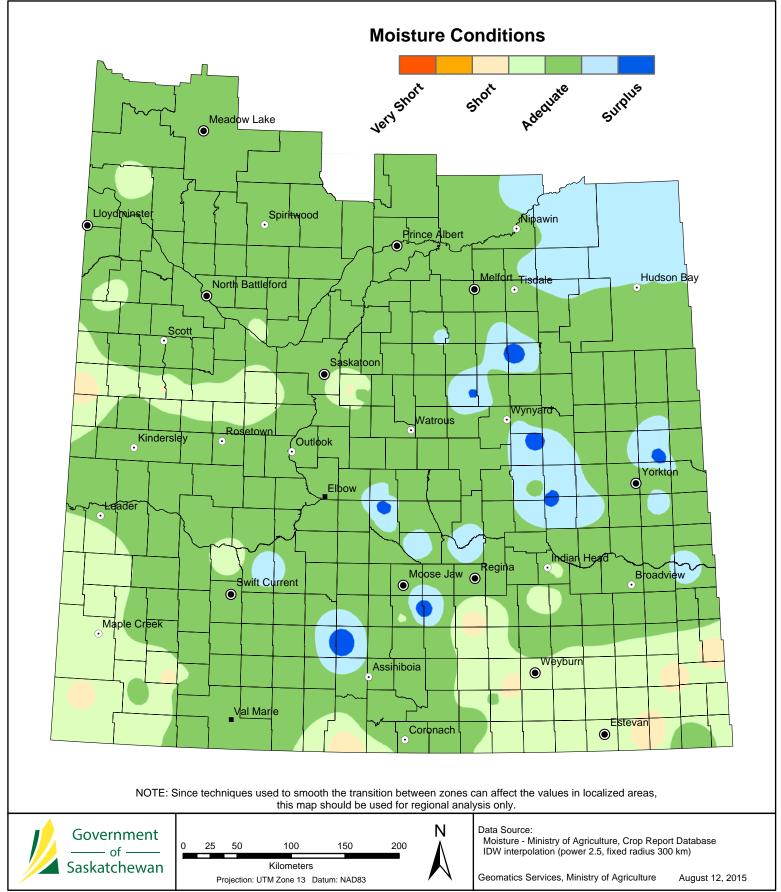

relatively dry conditions are helping crops develop quickly.

Rainfall this past week ranged from trace amounts to more than three inches in some areas. Provincially, topsoil moisture conditions on cropland are rated as 10 per cent surplus, 72 per

cent adequate, 17 per cent short and one per cent very short. Hay land and pasture topsoil moisture is rated as four per cent surplus, 66 per cent adequate, 26 per cent short and four per cent very short.

now been combined. Twenty-four per cent of the canola has been swathed.

The region received rainfall ranging from small amounts to 53 mm in the Moose Jaw area. Since April 1, the Tantallon area has received 293 mm of rain, the greatest amount for the region. Cropland topsoil moisture is currently rated as seven per cent surplus, 52 per cent adequate, 39 per cent short and two per cent very short. Hay land and pasture topsoil moisture is rated as 46 per cent adequate, 45 per cent short and nine per cent very short. Some areas of the region are short topsoil moisture and will need rain to help crops advance.

canola and four per cent of the mustard have been swathed.

Much of the region received rainfall last week that has delayed harvest. The Mortlach area received 76 mm of rain this week, bringing its total received since April 1 to 385 mm. This is the greatest amount for both the region and the province. Cropland topsoil moisture conditions are rated as five per cent surplus, 74 per cent adequate, 18 per cent short and three per cent very short, while hay land and pasture topsoil moisture conditions are rated as 64 per cent adequate, 30 per cent short and six per cent very short.

Rainfall in the region ranged from

small amounts to 75 mm in the Burr area. The Craik area has received 344 mm of rainfall since April 1, the greatest amount for the region. Topsoil moisture conditions on cropland are rated as 26 per cent surplus, 68 per cent adequate, five per cent short and one per cent very short. Hay land and pasture topsoil moisture is rated as 15 per cent surplus, 76 per cent adequate, eight per cent short and one per cent very short.

Rainfall this past week ranged from

trace amounts to 54 mm in the Kindersley area. The Outlook area has reported 274 mm of rainfall since April 1, the greatest amount for the region. Topsoil moisture conditions on cropland are rated as one per cent surplus, 82 per cent adequate and 17 per cent short. Topsoil moisture conditions on hay land and pasture are rated as one per cent surplus, 74 per cent adequate, 20 per cent short and five per cent very short.

Heavy rain has lodged crops and

flooded some fields. The Porcupine Plain area received 69 mm of rain, while the Humboldt area has reported 360 mm of rain since April 1. Cropland topsoil moisture conditions are rated as 17 per cent surplus and 83 per cent adequate. Hay land and pasture topsoil moisture is rated as 11 per cent surplus, 88 per cent adequate and one per cent short.

Lake area's total received rainfall since April 1 to 259 mm. Cropland topsoil moisture is rated as one per cent surplus, 88 per cent adequate and 11per cent short. Hay land and pasture topsoil moisture is rated as 69 per cent adequate, 29 per cent short and two per cent very short.