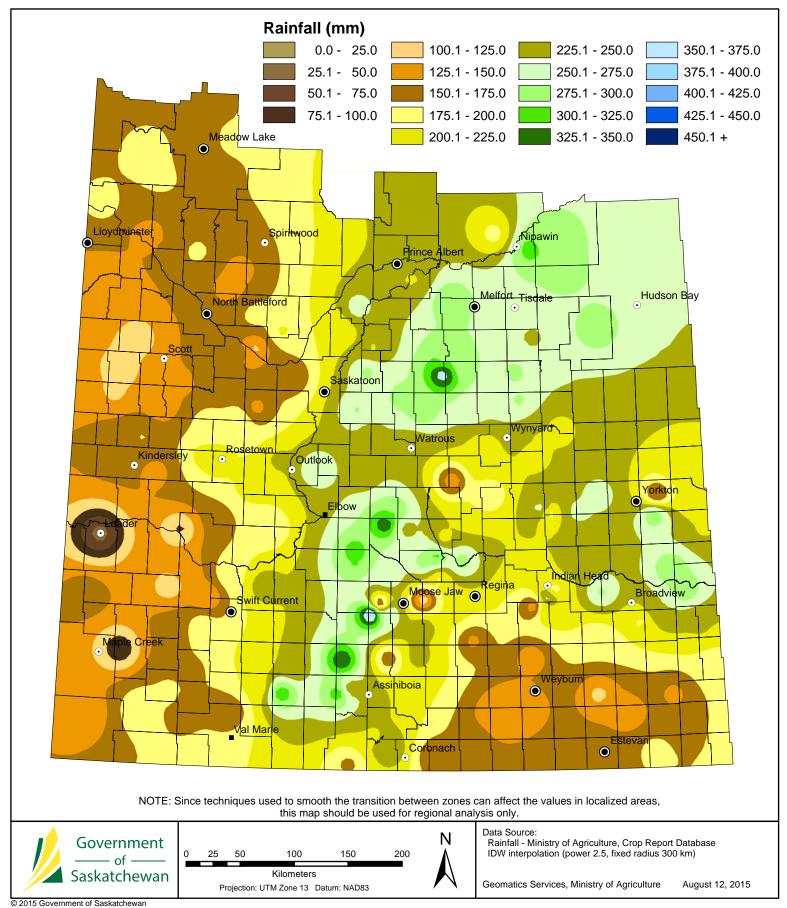

now been combined. Twenty-four per cent of the canola has been swathed.

The region received rainfall ranging from small amounts to 53 mm in the Moose Jaw area. Since April 1, the Tantallon area has received 293 mm of rain, the greatest amount for the region. Cropland topsoil moisture is currently rated as seven per cent surplus, 52 per cent adequate, 39 per cent short and two per cent very short. Hay land and pasture topsoil moisture is rated as 46 per cent adequate, 45 per cent short and nine per cent very short. Some areas of the region are short topsoil moisture and will need rain to help crops advance.

canola and four per cent of the mustard have been swathed.

Much of the region received rainfall last week that has delayed harvest. The Mortlach area received 76 mm of rain this week, bringing its total received since April 1 to 385 mm. This is the greatest amount for both the region and the province. Cropland topsoil moisture conditions are rated as five per cent surplus, 74 per cent adequate, 18 per cent short and three per cent very short, while hay land and pasture topsoil moisture conditions are rated as 64 per cent adequate, 30 per cent short and six per cent very short.

Rainfall in the region ranged from

small amounts to 75 mm in the Burr area. The Craik area has received 344 mm of rainfall since April 1, the greatest amount for the region. Topsoil moisture conditions on cropland are rated as 26 per cent surplus, 68 per cent adequate, five per cent short and one per cent very short. Hay land and pasture topsoil moisture is rated as 15 per cent surplus, 76 per cent adequate, eight per cent short and one per cent very short.

Rainfall this past week ranged from

trace amounts to 54 mm in the Kindersley area. The Outlook area has reported 274 mm of rainfall since April 1, the greatest amount for the region. Topsoil moisture conditions on cropland are rated as one per cent surplus, 82 per cent adequate and 17 per cent short. Topsoil moisture conditions on hay land and pasture are rated as one per cent surplus, 74 per cent adequate, 20 per cent short and five per cent very short.

Heavy rain has lodged crops and

flooded some fields. The Porcupine Plain area received 69 mm of rain, while the Humboldt area has reported 360 mm of rain since April 1. Cropland topsoil moisture conditions are rated as 17 per cent surplus and 83 per cent adequate. Hay land and pasture topsoil moisture is rated as 11 per cent surplus, 88 per cent adequate and one per cent short.

Lake area's total received rainfall since April 1 to 259 mm. Cropland topsoil moisture is rated as one per cent surplus, 88 per cent adequate and 11per cent short. Hay land and pasture topsoil moisture is rated as 69 per cent adequate, 29 per cent short and two per cent very short.