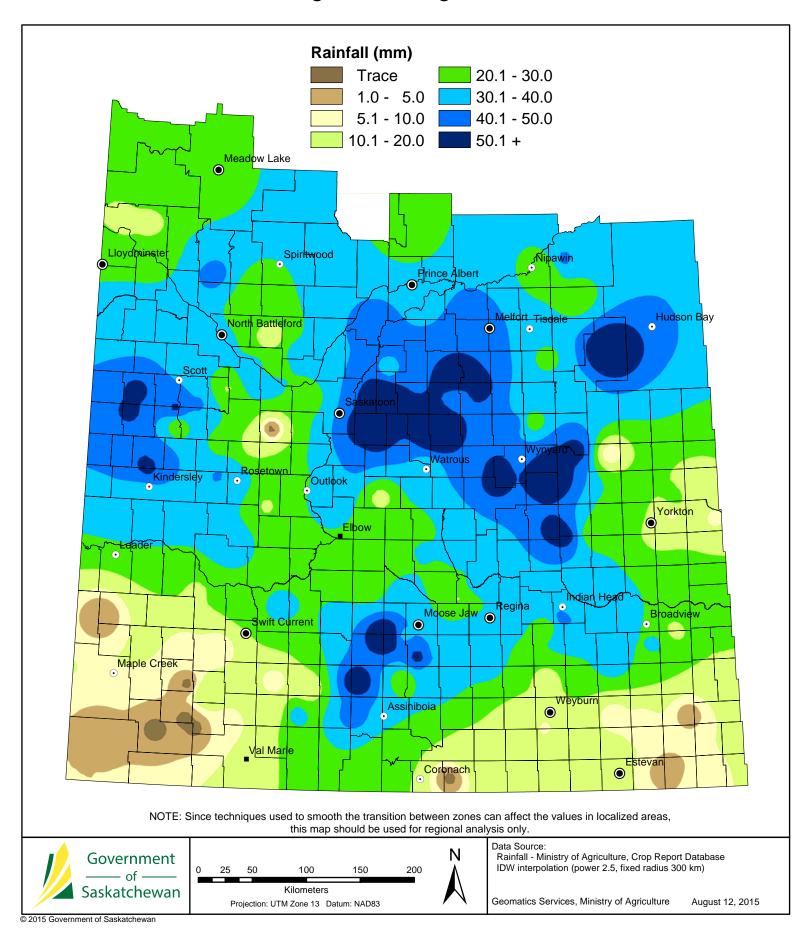

relatively dry conditions are helping crops develop quickly.

Rainfall this past week ranged from trace amounts to more than three inches in some areas. Provincially, topsoil moisture conditions on cropland are rated as 10 per cent surplus, 72 per

### Weekly Rainfall

#### from August 4 to August 10, 2015