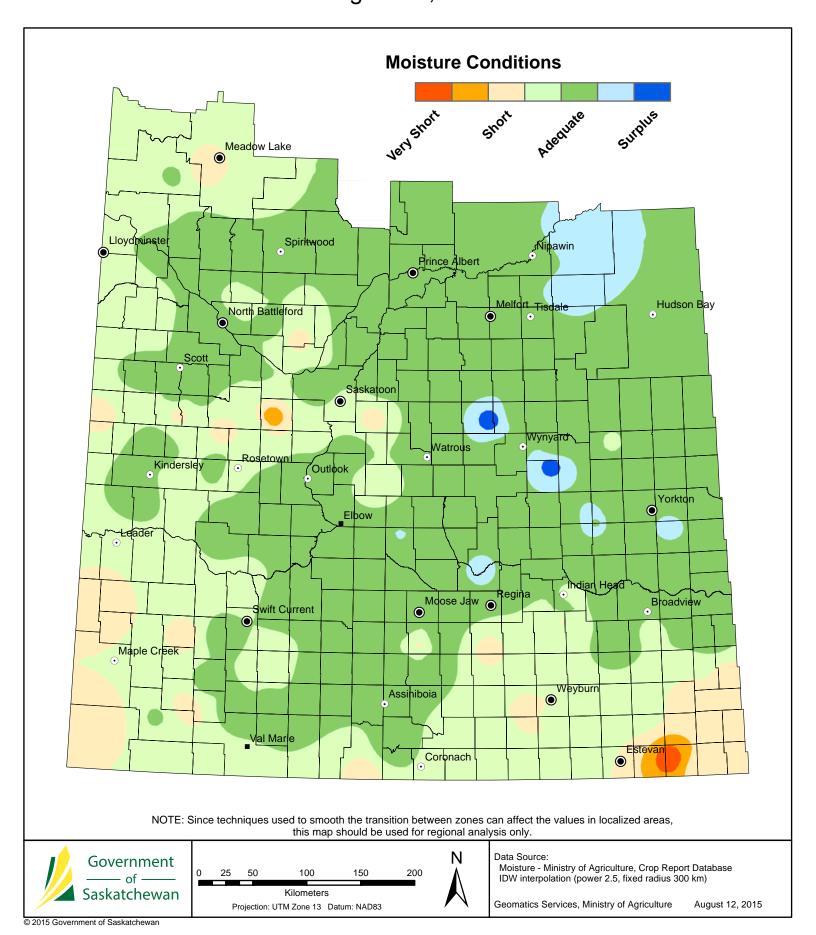

relatively dry conditions are helping crops develop quickly.

Rainfall this past week ranged from trace amounts to more than three inches in some areas. Provincially, topsoil moisture conditions on cropland are rated as 10 per cent surplus, 72 per

cent adequate, 17 per cent short and one per cent very short. Hay land and pasture topsoil moisture is rated as four per cent surplus, 66 per cent adequate, 26 per cent short and four per cent very short.